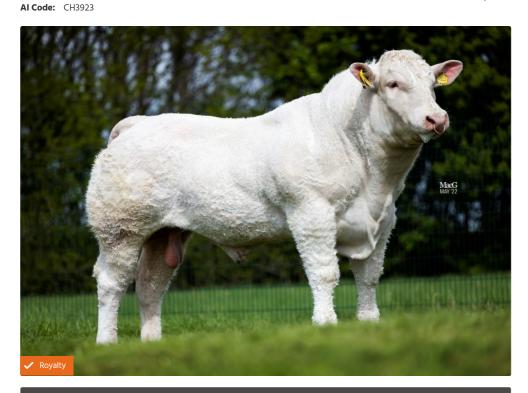

## **Solitude Rodriguez**

Call us and talk to a representative **0800 783 7258** 

**SIGNATURE BEEF** 

Sire: Whitecliffe James Dam: Solitude Nell MGS: Goldies Eddy Ear Tag: UK933001332267

## Breeder/Farmer

We have been looking for a Whitecliffe James son for some time and Rodriguez is just what we were waiting for. This flashy young bull carries outstanding conformation and muscle definition throughout his body. Carrying one copy of the F94L myostatin gene and one copy of the Q204X myostatin gene, this bull's exceptional loin is wide and full from his shoulder to his pins. Rodriguez's pedigree is packed with proven genetics on both his maternal and terminal lines. We expect this bull to provide customers with calves that show great muscling and conformation whilst maintaining that style and character.