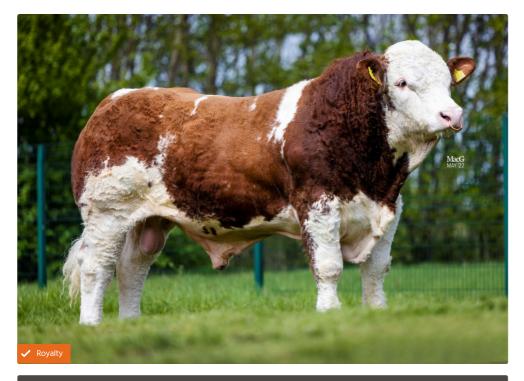

## Simply Like a Legend 20

Call us and talk to a representative **0800 783 7258** 

SIGNATURE BEEF

Sire: Mullyknock Gallant 15 Dam: Derrycallaghan Top Girl MGS: Sterling Herkules Ear Tag: UK183265100101
AI Code: SG1394

## Breeder/Farmer

Legend is a great example of the breed. He models with real style and presence with exceptional length and muscle. His dam is a consistent breeder of quality producing show and sale topping bulls. If you want to add muscle without sacrificing growth and performance this is the bull to use. We expect this bull to show exceptional conformation in his progeny.