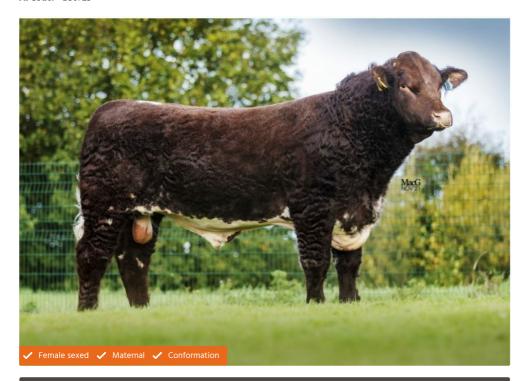

## **Chapelton Pioneer (P)**

Call us and talk to a representative **0800 783 7258** 

**SIGNATURE BEEF** 

Sire: Balnabroich Kermit Dam: Chapelton Duchess 4978 MGS: Stonehills X Factor (P) Ear Tag: UK582662-406834
Al Code: BS0725

## Breeder/Farmer

Chapelton Pioneer is an exceptional new addition to our new Signature Beef line up. This exceptional polled sire offers a nice package of quality proven genetics. His exceptional length and style is supported by outstanding conformation while carrying no myostatin genes. His sire has produced sons up to 14,000 gns and his maternal line needs no introduction originating from the exceptional Duchess cow family. We expect this bull to add length and size without compromising on conformation and with a Milk figure of +10 he will be a sire to produce great replacements.