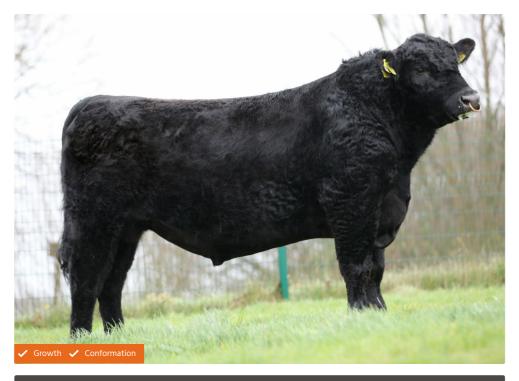

## **Nunwick Black Victor**

Call us and talk to a representative 0800 783 7258

## Breeder/Farmer

An influential son of Leachman Advance, Black Victor impressively maintains his position as an outstanding 5\* Finisher and 5\* Profit Index ranking sire. A bull with impressive carcase characteristics, Black Victor consistently produces growthy progeny with great terminal traits. A 5\* sire, perfect for adding frame and size into your herd without compromising on Teat and Udder traits.

As well as this, with an impressive Feed to Gain Ratio, Black Victor will be sure to transmit important feed saving genetics into your herd. With a slightly higher-than-average birth weight for the Stabiliser breed, we recommend using Black Victor on cows rather than heifers, where he will still provide easy calving. A Homozygous polled, Heterozygous black bull sure to bring productive traits to any herd.