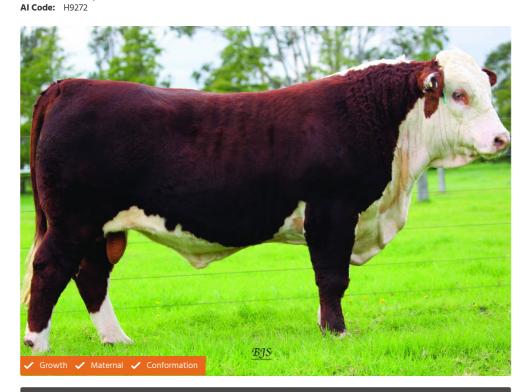

## **Mawarra Hugo**

Call us and talk to a representative **0800 783 7258** 

**SIGNATURE BEEF** 

Sire:Yarram Unique F181Dam:Mawarra Minerva 1009MGS:Churchill A1 ETEar Tag:

## Breeder/Farmer

Hugo brings a completely different dynamic to our Hereford line up. This horned Australian sire models outstanding performance, ranking in the top five percent of the breed for all carcase and performance traits. His Dam is maternal sister to the sire of the top selling Hereford bull in Australia in 2020 which sold for \$100,000.