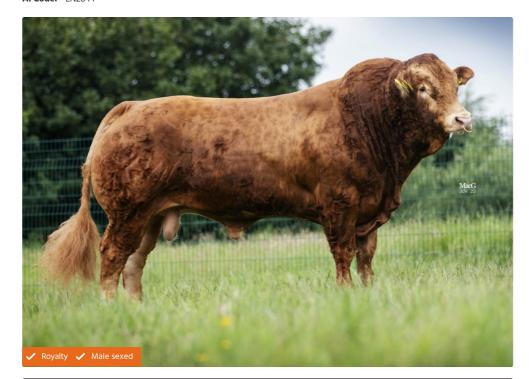

### **Twemlows Officer**

### **BEEF IMPACT**

**Sire:** Ampertaine Commander **Al Code:** LN2844

Dam: Twemlows Hum

MGS: Haltcliffe Vermount

Ear Tag: UK 305928/401634

| СВІ                |     |
|--------------------|-----|
| Calving ease (%)   | 1.  |
| Gestation length   | 28  |
| Calf Vigour        | 1.  |
| Birth weight (kgs) | -2. |
| Calf quality (%)   | 90. |
| Coat colour        | -   |