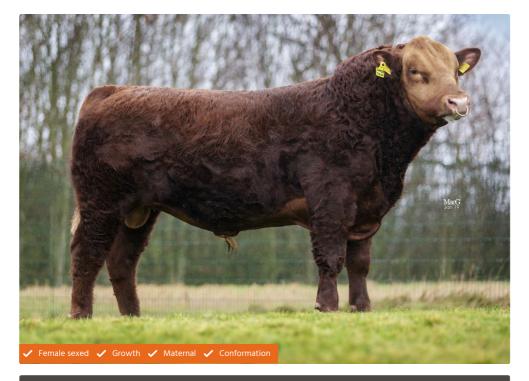

## **Cappele Tirion**

Call us and talk to a representative 0800 783 7258

SIGNATURE BEEF

Sire: Givendale Lorenzo L209 Al Code: ST0959

**Dam:** UK706327/400967 MGS: Cappele Liam

Ear Tag: UK706327/401149

## Breeder/Farmer

Cappele Tirion is a promising young sire with outstanding phenotypic correctness. He is a son of the well proven and popular Givendale Lorenzo who has produced over 700 progeny in the Stabiliser recorded population.

Tirion is a well-balanced bull ranked within the top 5% of the breed for £Finisher Index and the top 10% for £Profit Index. He will produce daughters with improved milking ability and he is recommended for use on heifers.