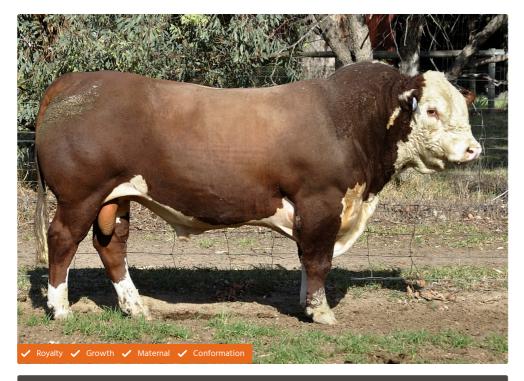

## **SIGNATURE BEEF**

Sire: Allendale Anzac E114 Dam: Wirruna Madam H55 MGS: Wirruna Callan C26 Ear Tag: WNAL102 Al Code: H9306

## Breeder/Farmer

We purchased Lennon from the Wirruna Spring bull sale in 2018. Lennon stood out to us from moment we saw him because he displays an exceptional phenotype. His outstanding muscle development and conformation is supported with an Eye muscle area EBV of +7.9 ranking him in the top 1% of the Australian breed. Lennon carries all the carcase and production traits plus 200, 400, &600 days weights in the top 10% of the Australian breed. With his above average calving figure of +2.6 and his muscle structure we expect this modern-day Herford to fit the modern-day UK market competing with continental cattle. This outcross pedigree also carries an IMF of +1.4 providing both carcase yield and carcase quality.