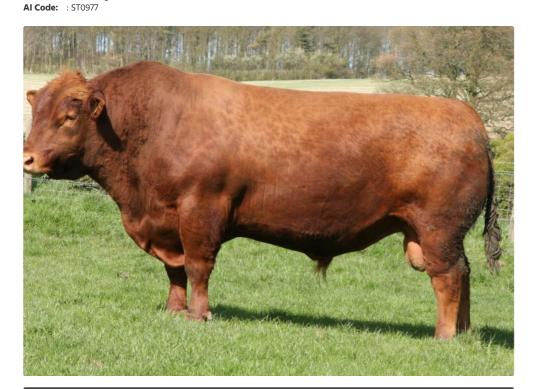

## **Givendale Lorenzo L209**

Call us and talk to a representative **0800 783 7258** 

**SIGNATURE BEEF** 

 Sire:
 Norseman King
 Dam:
 EGL P105
 MGS:
 EGL Fosters
 Ear Tag:
 UK142911301988

## Breeder/Farmer

"Having visited Givendale and seeing some great Lorenzo progeny, the stamp he leaves is clear to see. Daughters consistently show growth and maternal qualities, making ideal replacements and he is a fantastic producer of efficient and well fleshed bulls. Supporting this, his Beef Value and Maternal Production Value sit in the top 5% of the breed" (July 2017 information)