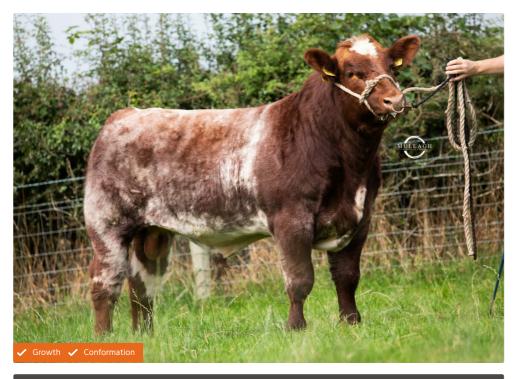

## **SIGNATURE BEEF**

Sire: LEONARD OF UPSALL (P) Al Code: BS0718

Dam: KNOCKENJIG MARGO 2

MGS: MEONHILL CHARLIE CHAPLIN (P)

Ear Tag: UK91243162365

## Breeder/Farmer

Parnassus is an exciting young polled bull out of a renowned familial line. Calves are well framed, displaying good stature, excellent depth and are expected to remain larger bodied and heavier throughout various stages of life. Predicted to produce a superior standard of carcase, Parnassus is well suited to both pedigree and commercial breeders.