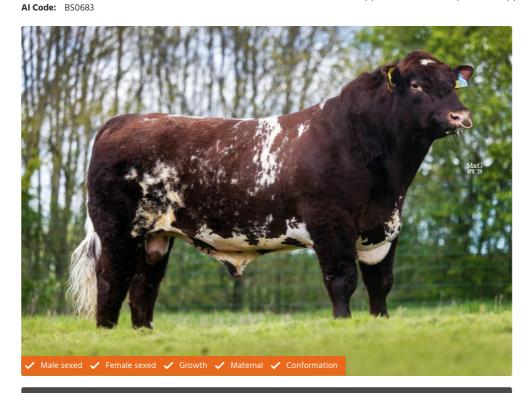

## **Glebefarm Sexton (P)**

Call us and talk to a representative **0800 783 7258** 

**SIGNATURE BEEF** 

Sire: Millerston Jamboree Dam: Glebefarm Jackie Louise L584 (P) MGS: Dunsyre Demetri (P) Ear Tag: UK961015 409982

## Breeder/Farmer

Sexton is a high-quality, polled bull and an excellent phenotypic example of his breed. Offering a host of positive carcase traits, progeny from this bull are expected to inherit a high level of quality while being well framed and naturally fleshy. Sexton is in the top 1% of his breed for Retail Yield, making him an excellent choice for commercial breeders.