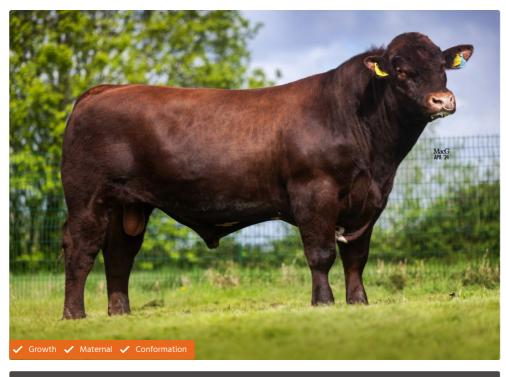

## SIGNATURE BEEF

Sire: FEARN GODFATHER (P) Al Code: BS0678 Dam: FEARN FAIRY CLIPPER L1551 (P)

MGS: FEARN ELMER (P)

Ear Tag: UK502113-501998

## **Breeder/Farmer**

This impressive bull really is the complete package. Sired by the renown Fearn Godfather, a heavily proven breed leader for Maternal, Terminal and Self-Replacing traits, it is no wonder Fearn Strauss holds an impressive set of EBVs himself. Strauss provides exceptional strength and style. He possesses leading growth traits ranking in the top 1% of the breed without compromising on maternal and terminal rankings. We are really excited to have Strauss join our Beef Shorthorn portfolio and are confident that this bull will suit many breeders with his outstanding offering.