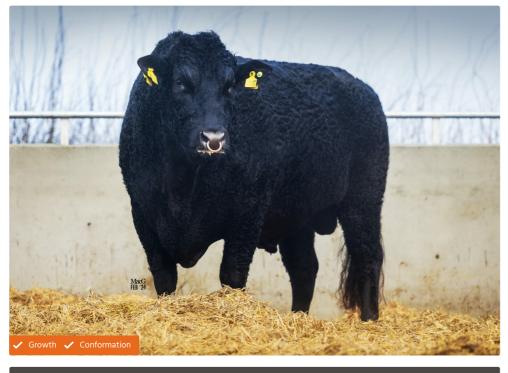

## **SIGNATURE BEEF**

Sire: Mayura L0010

Dam: Bay 001 Aizakura 238E

MGS: IMJFAJ2351 Hirashigetayasu J2351 Hongen

Ear Tag: WYNFR54468

Al Code: MS0071

## **Breeder/Farmer**

Hercules is a powerhouse. This L0010 son has great phenotype of length and shape. Hercules is also a maternal cow maker, carrying milk and a great scrotal score with

a docile temperament. His dam, Bay 001 Aizakura 238E, is known for producing larger animals with straight, strong top lines, great growth rates, superior maternal qualities and high yielding, top carcase quality. Hercules' sire, Mayura L0010, is known for superior meat quality. Hercules brings extremely balanced EBV's with great Marble Score, EMA and Weights. Hercules is a phenomenal bull with great promise, currently in the AWA Progeny Test Program.