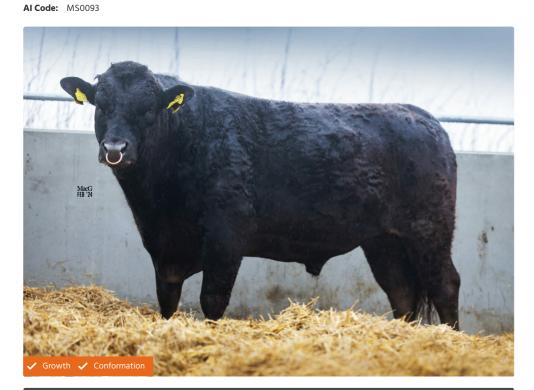

## **Wyndford Spartacus**

Call us and talk to a representative **0800 783 7258** 

## **SIGNATURE BEEF**

Sire: Arubial United P0342

Dam: Tyddewi NF997

MGS: ADBFA0139 Mayura Itoshigenami

JNF

Ear Tag: WYNFS54188

Breeder/Farmer

A bull that lives up to his name, Spartacus brings serious size to any mating, with top 1% weights across the board while also scoring a negative gestation length. Spartacus is genetic condition free and EMA scanned at the top of his cohort group. His sire, Arubial United is making an impact worldwide, while his dam line originates from renowned Westholme breeding. This top 1% SRI sire has serious prospects.