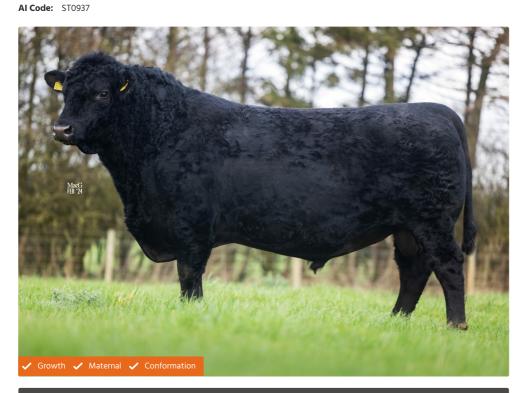

## **SIGNATURE BEEF**

Sire: GIVENDALE BLACK RESOLUTION

R239

**Dam:** UK282316/601984

MGS: LEACHMAN RESOLUTION

Ear Tag: UK282316/402206

## **Breeder/Farmer**

Black Wager is a well-built, easily fleshed Stabiliser sire, with a host of positive EBVs. Sired by Givendale Black Resolution R239, his docile bull with good locomotion will bring a complete package of genetics to your herd from calving to carcase traits. Offering a superb 5\* Weaning and Profit Index, in addition to a 4\* Finisher Index, this bull will bring rapid returns to any herd.