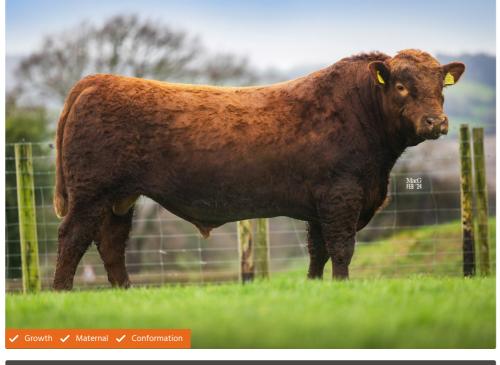

## Llanychan Antrobus

Call us and talk to a representative

SIGNATURE BEEF

Sire: Snipe House Ukulele

Al Code: ST0935

Dam: UK706021/703648

MGS: Leachman Cadillac L025A

Ear Tag: UK706021/603913

## Breeder/Farmer

Antrobus is an exciting Stabiliser sire offering shape and style with exemplary locomotion. Sired by Snipe House Ukulele, this quiet young bull holds an outstanding 5\* Weaning, Finisher and Profit Index. His dam ranks in the top 1% of the breed for milk contributing to Antrobus's strong maternal traits with his EBVs ranking in the top 1% and 5% of the breed for Mature Cow Size and Milk respectively. These characteristics make Antrobus an obvious choice for breeding productive maternal females, with great longevity.