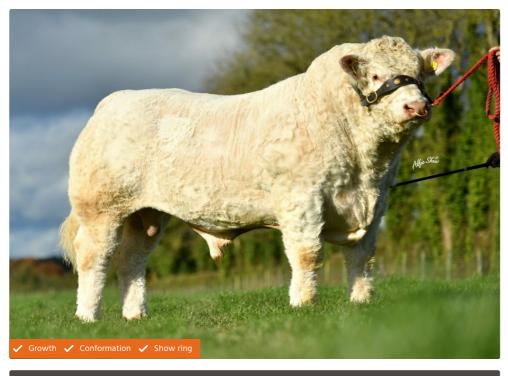

## Ballym Rocco

SIGNATURE BEEF

Sire: BALLYM MATE

Al Code: CH3917

Dam: BALLYM NATALIE

MGS: CLOVERFIELD EXCELENT

Ear Tag: 37222537072064

Breeder/Farmer

Ballym Rocco is a well put together bull, he has excellent confirmation and displays super length, width and muscle. He is a fine example of the Charolais breed and portrays all the attributes and qualities you would expect, while carrying one copy of the Q204X myostatin gene. His calves inheriting these desirable traits makes him a good choice for pedigree producers. In the top ICBF percentiles for carcass weight and confirmation, Rocco is sure to provide top quality progeny for commercial and pedigree breeders alike.