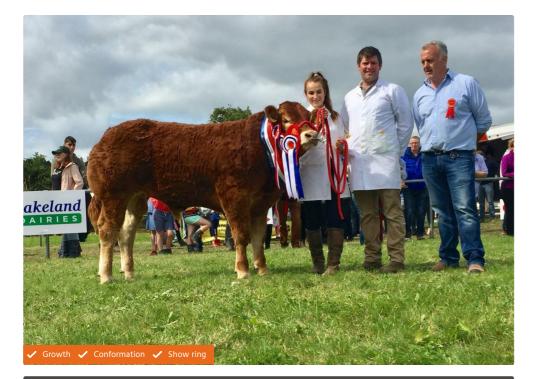

## **Claddagh Mccabe**

Call us and talk to a representative **0800 783 7258** 

**SIGNATURE BEEF** 

Sire: AMPERTAINE FOREMAN Dam: MILBROOK GINGERSPICE MGS: WILODGE VANTASTIC Ear Tag: 1E121756750030
AI Code: LN2932

## Breeder/Farmer

Mccabe is an outstanding Limousin sire with a strong pedigree, including a prolific cow family. Mccabe has been transmitting shape, style and quality to his progeny, producing award winning pedigree and crossbred calves. Carrying two copies of the Q204X myostatin gene, this bull provides moderate calving ease when used on cows.