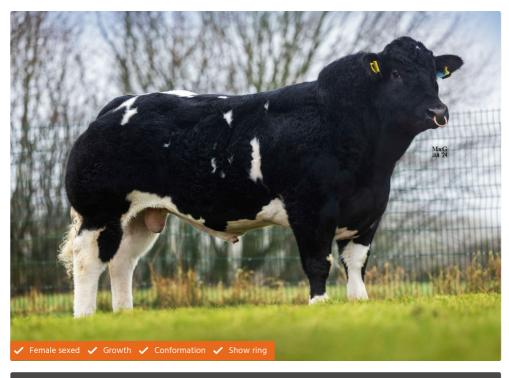

## **Breeder/Farmer**

Kersey Stardust is an outstanding heterozygous polled bull, displaying length and correctness within a moderate frame. This bull showcases a superb set of plates and is sure to transmit muscle and style to his progeny. All these phenotypic traits are complemented by a strong set of EBVs for carcase traits, weight, and gestation length. Ranking in the top 5% and 10% of the breed for 200 Day and 600 Day Weights respectively, Kersey Stardust promises to produce easily fleshed and well growing progeny. Stardust originates from the same cow family as Kersey Geronimo, an exceptional sire who has proven himself in both pedigree and commercial showrings.