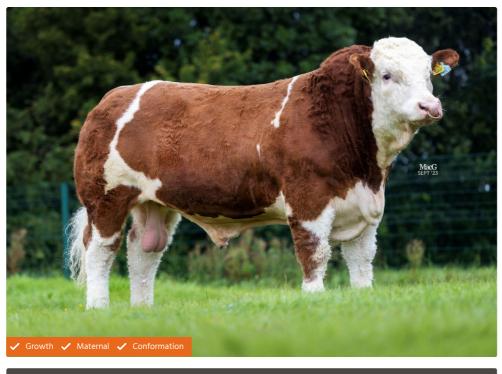

## Springfield Nemo

SIGNATURE BE

Al Code: SG1451

Dam: Springfield Honey

MGS: Banwy Wonderboy

Ear Tag: UK564821500119

## **Breeder/Farmer**

A well framed bull bringing confirmation and power to our Simmental line up. Nemo shows great promise in addition to a host of positive EBVs. Eating quality is a given; with this bull sitting in the top 5% of the breed for Intramuscular Fat and in the top 10% for Fat Depth. As well as eating quality, Nemo provides strong maternal traits including Calving Ease and a reduced Gestation Length. In Milk and Fertility EBVs he ranks in the top 25% of the breed. This bull is sure to produce productive dual-purpose calves, without compromising eating quality.