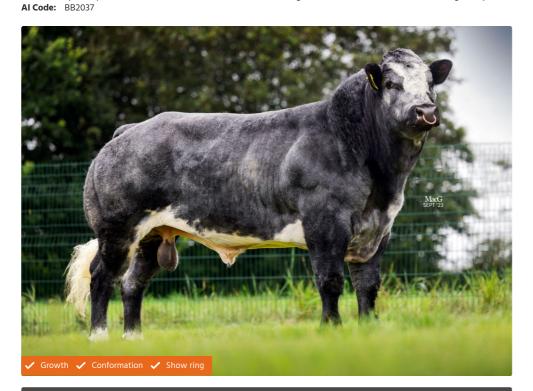

## Breeder/Farmer

CBL Reeve is an striking young bull with outstanding width and shape. Sired by Kersey Linchpin, this bull boasts an exceptional set of EBVs, ranking in the top 1% of the breed for Calving Ease and Gestation Length as well as ranking in the top 5% for Carcase Weight and the BBB Carcase Profitability Index. His pedigree is packed with breed greats including Twyning Ash Ukulele and Bluegrass Cyclone. This bull displays exemplary locomotion with a sound set of feet and legs. He is sure to produce calves which are born easily but reach weight targets rapidly.