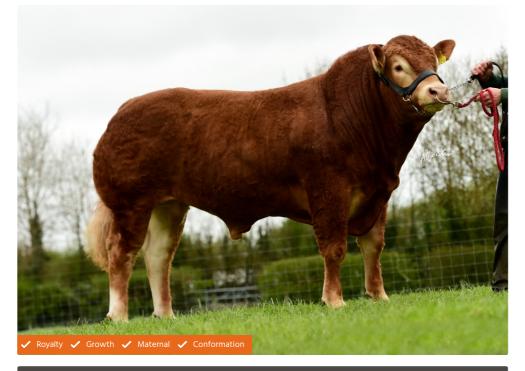

## SIGNATURE BEEF

Sire: Ampertaine Foreman Al Code: LN2755

Dam: Ardlea Gig

MGS: Emerson

Ear Tag: IE221062721390

Breeder/Farmer

Elite Lacette was purchased in Southern Ireland earlier this year. Lacette Models all the attributes of a modern day Limousin with both five star maternal and terminal indexes. His dam is an exceptional cow that features in the flushing programme at Elite Limousins. His sire is the heavily proven bull Ampertaine Forman who combines calving ease and muscle. Lacette has had both maternal and full siblings that have been champions at both area and national shows. We expect Lacette to produce easy born calves that display muscle and growth from an early age. Lacette carries one copy of the F94L myostatin gene and one copy of the Q204X myostatin gene.