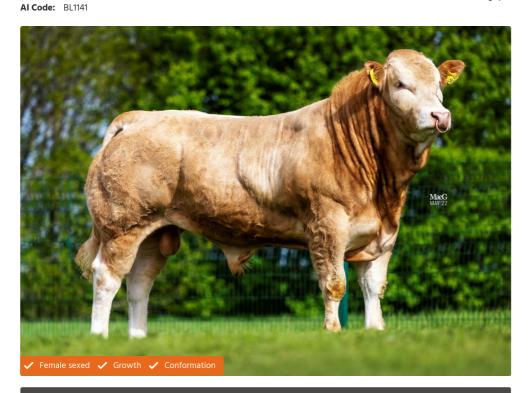

## **SIGNATURE BEEF**

Sire: Silverwood Orion Dam: Silverwood Olivia MGS: Ardmore Gargoyle Ear Tag: UK942210315735

## Breeder/Farmer

Salah is one of the latest additions to our Signature beef line-up. This exciting young bull combines exceptional growth with conformation and muscle development. His outstanding length and style is supported by an exceptional set of legs and feet. His Dam "Silverwood Eve" is one of the best cows in the Silverwood herd and she consistently produces easily calved progeny that always turn out the most consistent and best breeders. We expect this bull to produce easy calving progeny that show conformation from an early age.