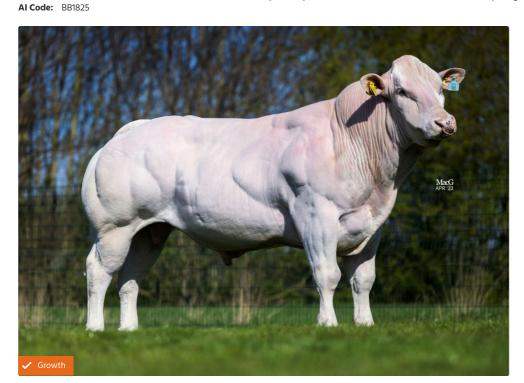

## Breeder/Farmer

- A moderate calving ease British Blue option with a quality score of 95.5%
- Power is an Elite Cogent Growth Index sire, meaning progeny show exceptional growth in the first weeks of life
- Expect blue roan calves with excellent quality