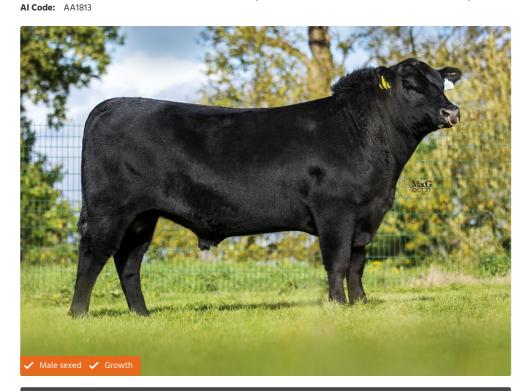

## **Blackhaugh Plato W181**

Call us and talk to a representative 0800 783 7258

## **BEEF IMPACT**

Sire: G A R Sunbeam

Dam: Wayview Primrose C183-7401

MGS: Connealy Commonwealth

Ear Tag: UK562121 502181

## Breeder/Farmer

- A leading calving ease sire with a 1.3% calving difficulty score
- Calves show outstanding growth, as Plato is an Elite Cogent Growth Index sire
- Progeny display great vigour
- Suitable for use on heifers