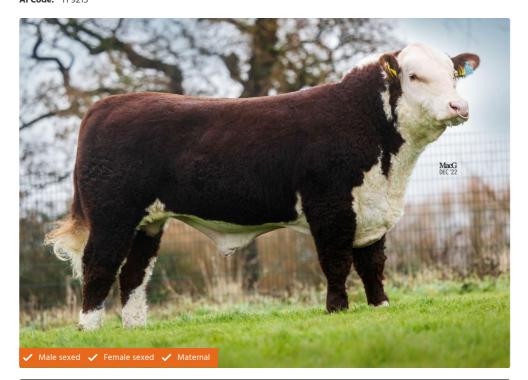

## **Gouldingpoll 1 Duncan P**

Call us and talk to a representative **0800 783 7258** 

Ear Tag: IE372214806891239

**SIGNATURE BEEF** 

**Sire:** Gouldingpoll 1 Superduty **Al Code:** H 9215

Dam: Dorepoll 1 R51 Duchess 525

## Breeder/Farmer

We are very excited to release this outstanding new Hereford sire. Duncan combines some of the breed's greatest cows families in Romany 1 Lucy A49 and Dorepoll 1 R51 Duchess 525. A bull full of style and character, his pedigree models both outstanding maternal and terminal genetics which have produced both show winners and sale toppers. Duncan ranks in the top 1% of the breed for performance and carcase traits along with a top 5% milk figure of +14. This is a sire sure to follow in his descendants' footsteps.