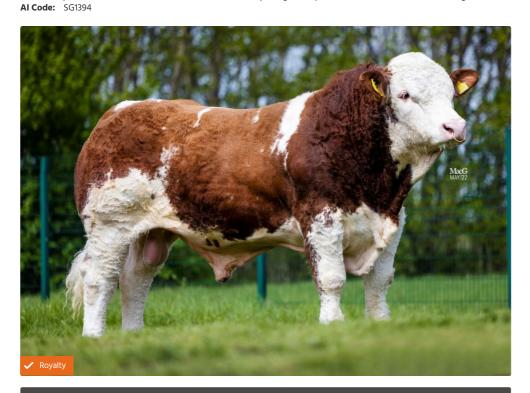

## Simply Like a Legend 20

Call us and talk to a representative +44 (0)1829 773400

**SIGNATURE BEEF** 

Sire:Mullyknock Gallant 15Dam:Derrycallaghan Top GirlMGS:Sterling HerkulesEar Tag:UK183265100101

## Breeder/Farmer

Legend is a great example of the breed. He models with real style and presence with exceptional length and muscle. His dam is a consistent breeder of quality producing show and sale topping bulls. If you want to add muscle without sacrificing growth and performance this is the bull to use. We expect this bull to show exceptional conformation in his progeny.