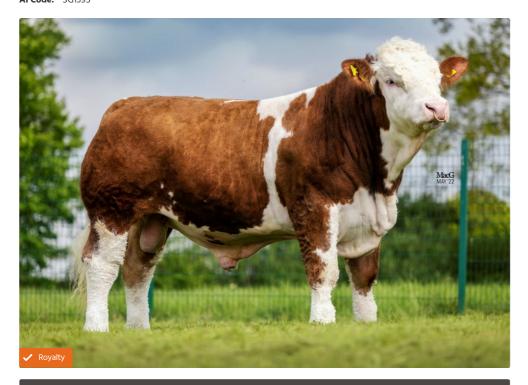

## **Scotland Hill Loxely 20**

Call us and talk to a representative +44 (0)1829 773400

**SIGNATURE BEEF** 

Sire: Clonagh King Eyes ET Dam: Scotland Hill Emily Jilly MGS: Glenturk Extra Special 13 Ear Tag: UK133351400404
AI Code: SG1395

Breeder/Farmer

Loxely is a great addition to our Simmental Bull line-up. Loxely carries exceptional thickness and muscle development. His outstanding natural fleshing is supported by superb style and thickness through his loin. All this is backed up with proven cow families on both sides of his pedigree and a Milk Figure of +7 making this bull very interesting to both pedigree and commercial breeders.