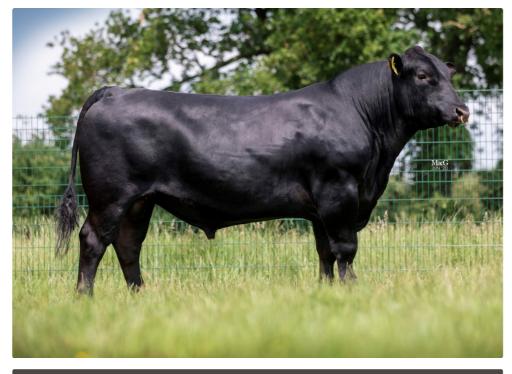

## Blackhaugh Inger U847

Call us and talk to a representative +44 (0)1829 773400

## SIGNATURE BEEF

Sire: Blackhaugh Krocus L086 Al Code: AA1714 Dam: Blackhaugh Ina P391

MGS: Netherton Archie J501

Ear Tag: UK562121 701847

## Breeder/Farmer

- Inger shows short gestation of 279 days and a great calf quality at 88%
- This sire's progeny are -0.50 birth weight and are great calves from the get go.

• Blackhaugh Inger qualifies for the Tesco integrated scheme as a High Genetic Sire and would also suit other integrated systems and markets.

## сві £52.10

| СВІ                |       |
|--------------------|-------|
| Calving ease (%)   | 3.7   |
| Gestation length   | 281   |
| Calf Vigour        | 1.30  |
| Birth weight (kgs) | -0.50 |
| Calf quality (%)   | 77.4  |
| Coat colour        | _     |