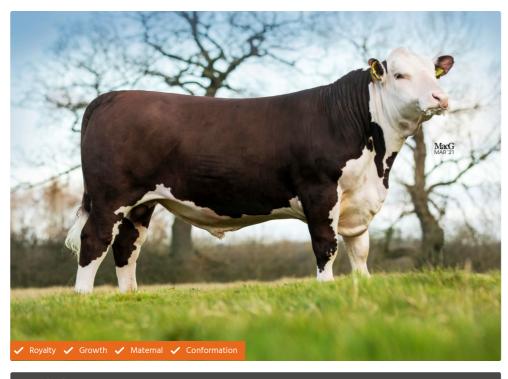

## Netherhall 1 Matty S098 PP

Call us and talk to a representative +44 (0)1829 773400

SIGNATURE BEEF

Sire: Wirruna Matty M288

Al Code: H9277

Dam: Wirruna Victoria G7

MGS: Wirruna Daffy D1

Ear Tag: UK103719 503098

**Breeder/Farmer** 

Matty was selected for his outcross pedigree and easy calving credentials. This bull ranks in the top 5% of the breed for calving ease and top 20% for birth weight. This bull carries a full Australian pedigree. Sired by the extremely easy calving Wirruna Matty. His Dam is the famous "Wirruna Victoria G7" who is also the dam of the renowned AI sire "Wirruna Katnook". With Terminal and Self Replacing indexes in the top 10% of the breed we expect this young bull to add calving ease without sacrificing any growth of muscle development.