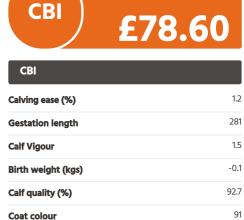

## Breeder/Farmer

- Outstanding calving ease sires with a 1.5% calving difficulty
- Nimbus consistently produces short gestations and low birth weights whilst maintaining calf quality with a CBI calf quality score of 90.6%
- With a CBI of £89.40, Nimbus offers all the necessary credentials for a modern-day dairy system.