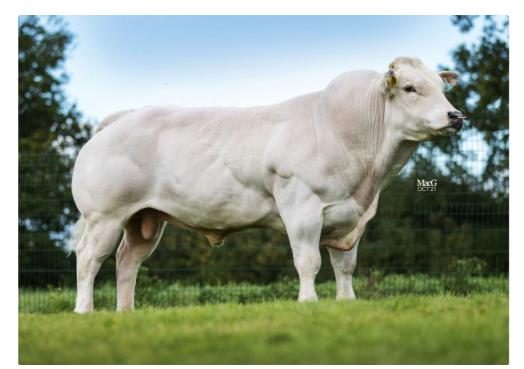

## **Kersey Nimbus**

## **BEEF IMPACT**

Call us and talk to a representative +44 (0)1829 773400

Sire: Springhill Improvement Dam: Kersey Kitkat MGS: Bringlee Freeman Ear Tag: UK222596201204
AI Code: BB1716

## Breeder/Farmer

- Outstanding calving ease sires with a 1.5% calving difficulty
- Nimbus consistently produces short gestations and low birth weights whilst maintaining calf quality with a CBI calf quality score of 90.6%
- With a CBI of £89.40, Nimbus offers all the necessary credentials for a modern-day dairy system.