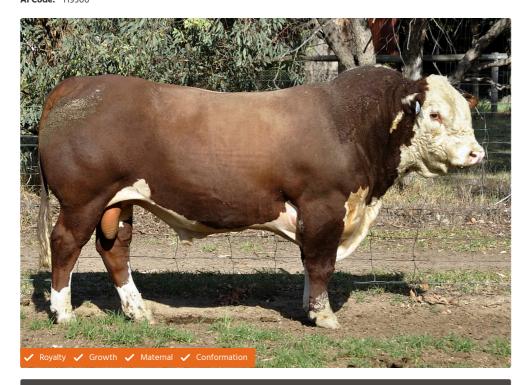

## **SIGNATURE BEEF**

Sire: Allendale Anzac E114 Dam: Wirruna Madam H55 MGS: Wirruna Callan C26 Ear Tag: WNAL102 Al Code: H9306

## Breeder/Farmer

We purchased Lennon from the Wirruna Spring bull sale in 2018. Lennon stood out to us from moment we saw him because he displays an exceptional phenotype. His outstanding muscle development and conformation is supported with an Eye muscle area EBV of +7.9 ranking him in the top 1% of the Australian breed. Lennon carries all the carcase and production traits plus 200, 400, &600 days weights in the top 10% of the Australian breed. With his above average calving figure of +2.6 and his muscle structure we expect this modern-day Herford to fit the modern-day UK market competing with continental cattle. This outcross pedigree also carries an IMF of +1.4 providing both carcase yield and carcase quality.