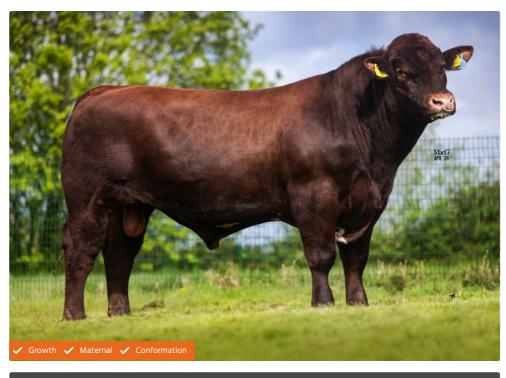

## **SIGNATURE BEEF**

Sire: FEARN GODFATHER (P) Al Code: BS0678 Dam: FEARN FAIRY CLIPPER L1551 (P)

MGS: FEARN ELMER (P)

Ear Tag: UK502113-501998

## **Breeder/Farmer**

This impressive bull really is the complete package. Sired by the renown Fearn Godfather, a heavily proven breed leader for Maternal, Terminal and Self-Replacing traits, it is no wonder Fearn Strauss holds an impressive set of EBVs himself. Strauss provides exceptional strength and style. He possesses leading growth traits ranking in the top 1% of the breed without compromising on maternal and terminal rankings. We are really excited to have Strauss join our Beef Shorthorn portfolio and are confident that this bull will suit many breeders with his outstanding offering.