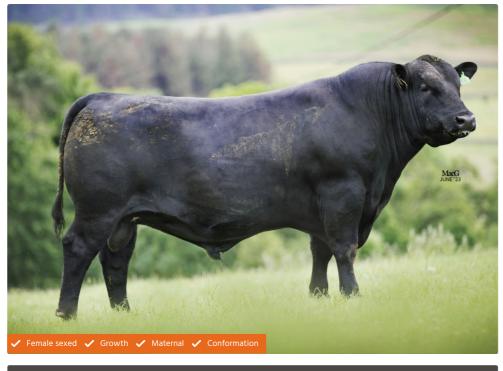

## **Blackhaugh Philo X239**

Call us and talk to a representative +44 (0)1829 773400

## SIGNATURE BEEF Sire: Quaker Hill Dead Center (IMP)

Al Code: AA1996

Dam: Blackhaugh Pride V992 MGS: Black

MGS: Blackhaugh Iceman N356

Ear Tag: UK562121 702239

Breeder/Farmer

Philo is a fantastic example of the ease of management that the Aberdeen Angus breed offers. Sired by the heavily proven Dead Center; a leader for Calving Ease and Gestation Length traits, Philo ranks in the top 10% of the breed for Self-Replacing and Terminal Indices while also sitting in the top 1% for Calving Ease. This bull will make a positive contribution to any herd, bringing calving ease without compromising on growth and carcase traits.