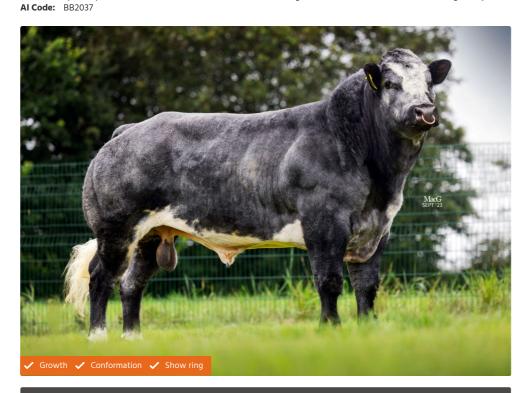

## Call us and talk to a representative +44 (0)1829 773400

Sire: Kersey Linchpin Dam: Kelowna Indigo MGS: Bluegrass Cyclone Ear Tag: UK102530601470

## Breeder/Farmer

CBL Reeve is an striking young bull with outstanding width and shape. Sired by Kersey Linchpin, this bull boasts an exceptional set of EBVs, ranking in the top 1% of the breed for Calving Ease and Gestation Length as well as ranking in the top 5% for Carcase Weight and the BBB Carcase Profitability Index. His pedigree is packed with breed greats including Twyning Ash Ukulele and Bluegrass Cyclone. This bull displays exemplary locomotion with a sound set of feet and legs. He is sure to produce calves which are born easily but reach weight targets rapidly.