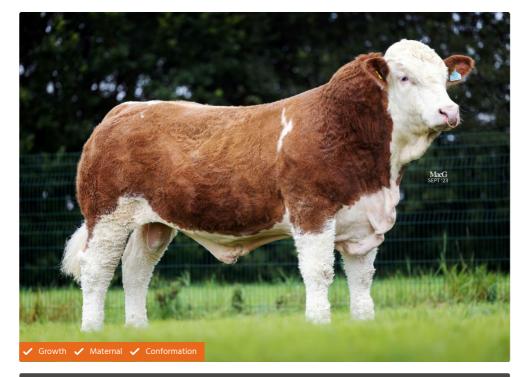

## **Popes Namid 22**

## SIGNATURE BEEF

Call us and talk to a representative +44 (0)1829 773400

Sire: Clonagh Latin Lover (Imp.) Dam: Popes Whispers Idella MGS: Kilbride Farm Comber 11 Ear Tag: UK180278700489

Al Code: SG1452

## Breeder/Farmer

This bull's pedigree is packed with consistent quality and shape. Sired by Clonagh Latin Lover, Namid boasts EBVs in the top 25% of the breed for Carcass Weight and 400-Day Weight. In addition to this, he sits in the top 15% of the breed for Terminal Production and Self-Replacing Indexes. This young Simmental bull also possesses shorter than average Gestation Length within the top 25% of the breed and lower than average Birth Weights in the top 20%. Progeny from this bull will be born easily but show shape and style early.