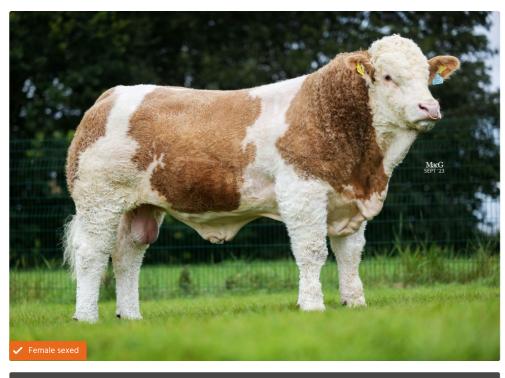

## SIGNATURE BEEF

**Sire:** Clonagh Latin Lover (Imp.) **AI Code:** SG1439

Dam: Popes Nellys Ilia

MGS: Swingletree Emporor 13

Ear Tag: UK180278400500

## Breeder/Farmer

A nicely presented bull of moderate frame, Nexus will bring maternal traits including milk and a below average gestation length. Sired by Clonagh Latin Lover, Nexus displays exceptional quality and style. This shines through in his EBVs, where he ranks in the top 10% of the breed for Milk, Eye Muscle Area and Retail Yield, promising productive dual-purpose progeny. In Terminal Production and Self Replacing Indexes he sits above the top 10% and 20% of his breed respectively, reiterating the productive traits this bull will bring.