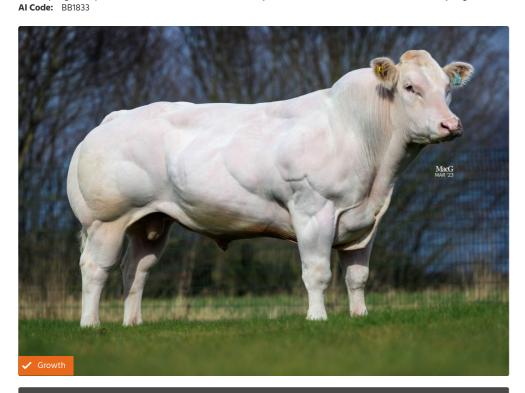

## **CBL** Pathfinder

Call us and talk to a representative +44 (0)1829 773400

**BEEF IMPACT** Sire: Springhill Jasper

Dam: Kersey Flash

MGS: Twyning Ash Worcester

Ear Tag: UK222596 401339

## Breeder/Farmer

- A short gestation British Blue sire at 278 days
- Calves are born easily, while also displaying visible quality
- Combining calving ease with quality, Pathfinder has a leading CBI of £86.60

## <sup>сві</sup> £86.60

| СВІ                |      |
|--------------------|------|
| Calving ease (%)   | 1.1  |
| Gestation length   | 278  |
| Calf Vigour        | 1.7  |
| Birth weight (kgs) | 0.7  |
| Calf quality (%)   | 98.4 |
| Coat colour        | 93   |