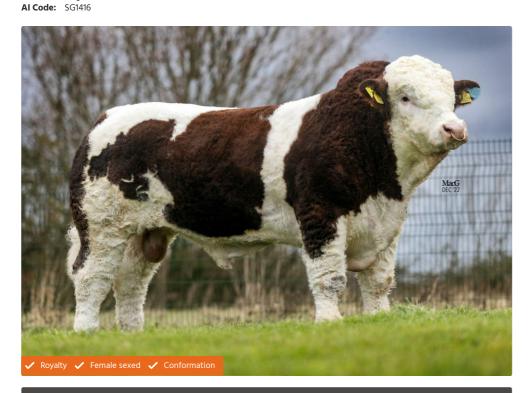

## Breeder/Farmer

We are pleased to add another Polled sire to our Signature beef line up. Norway is a heterozygous polled son of the constant producer Tulla Jaguar. Jaguar is doing a great job at Coose creating both outstanding males and females. Norway is a moderate sized bull that displays outstanding width through his loin and over his plates. His pedigree is packed with Irish greats within the breed. With 4-star maternal rankings and 5-star terminal rankings on ICBF, we expect this bull to be an exciting outcross for both pedigree and commercial producers.