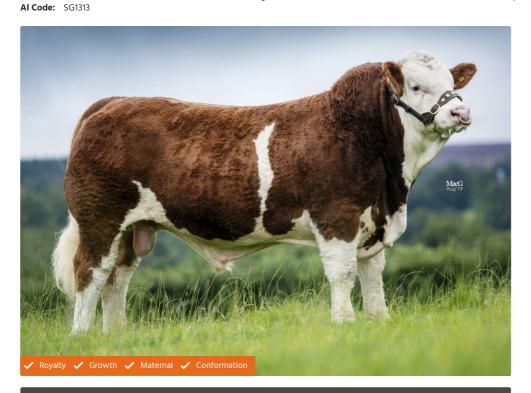

## **SIGNATURE BEEF**

Call us and talk to a representative +44 (0)1829 773400

Sire: Woodhall Ferrari 14 Dam: Clonguish Diamond MGS: Kilbride Farm Newry Ear Tag: UK180278 400325

## Breeder/Farmer

Jasper combines breed leading genetics with some of the breeds proven greats featuring in his pedigree. His sire, Woodhall Ferrari has been one of the leading AI sires for us over the past three years. His Dam "Clonguish Diamond ET" was purchased by the Woods family for 10,000 Euros at the Irish Premier sale in 2013. Jasper carries an impressive set of EBV's with a Terminal and Self Replacing index in the top 1% of the breed. These figures are supported with 400 and 600 day performance figures in the top 1% of the breed and a top 5% Milk figure of +10 ranking him in the top 10% of the breed.