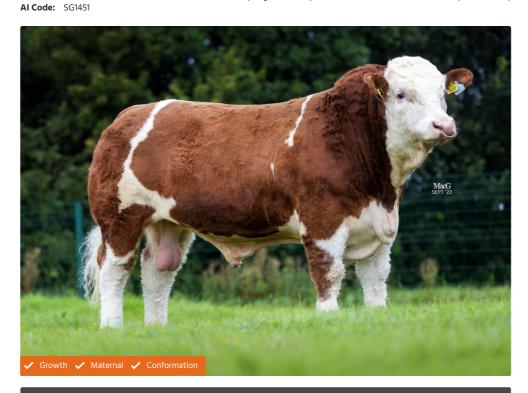

## **Springfield Nemo**

## **SIGNATURE BEEF**

Call us and talk to a representative +44 (0)1829 773400

Sire: Islavale Jabba 18 Dam: Springfield Honey MGS: Banwy Wonderboy Ear Tag: UK564821500119

## Breeder/Farmer

A well framed bull bringing confirmation and power to our Simmental line up. Nemo shows great promise in addition to a host of positive EBVs. Eating quality is a given; with this bull sitting in the top 5% of the breed for Intramuscular Fat and in the top 10% for Fat Depth. As well as eating quality, Nemo provides strong maternal traits including Calving Ease and a reduced Gestation Length. In Milk and Fertility EBVs he ranks in the top 25% of the breed. This bull is sure to produce productive dual-purpose calves, without compromising eating quality.