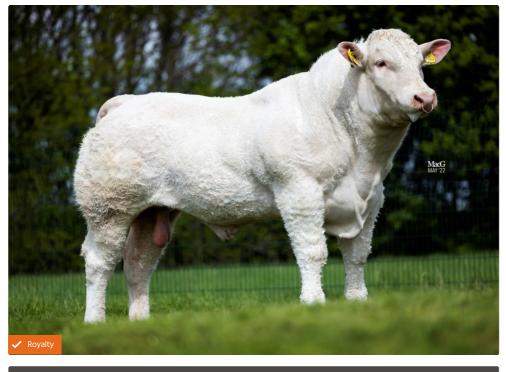

## SIGNATURE BEEF

Sire: Whitecliffe James Al Code: CH3923

Dam: Solitude Nell

MGS: Goldies Eddy

Ear Tag: UK933001332267

## Breeder/Farmer

We have been looking for a Whitecliffe James son for some time and Rodriguez is just what we were waiting for. This flashy young bull carries outstanding conformation and muscle definition throughout his body. Carrying one copy of the F94L myostatin gene and one copy of the Q204X myostatin gene, this bull's exceptional loin is wide and full from his shoulder to his pins. Rodriguez's pedigree is packed with proven genetics on both his maternal and terminal lines. We expect this bull to provide customers with calves that show great muscling and conformation whilst maintaining that style and character.