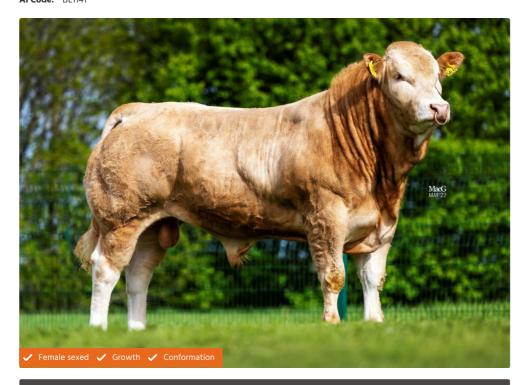

## **SIGNATURE BEEF**

Sire: Silverwood Orion Dam: Silverwood Olivia MGS: Ardmore Gargoyle Ear Tag: Al Code: BL1141

## Breeder/Farmer

Salah is one of the latest additions to our Signature beef line-up. This exciting young bull combines exceptional growth with conformation and muscle development. His outstanding length and style is supported by an exceptional set of legs and feet. His Dam "Silverwood Eve" is one of the best cows in the Silverwood herd and she consistently produces easily calved progeny that always turn out the most consistent and best breeders. We expect this bull to produce easy calving progeny that show conformation from an early age.