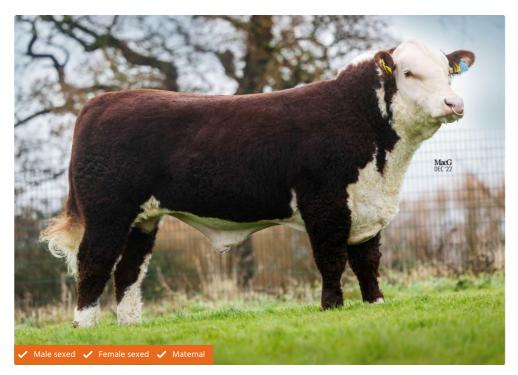

## **Gouldingpoll 1 Duncan P**

Call us and talk to a representative +44 (0)1829 773400

Ear Tag: IE372214806891239

SIGNATURE BEEF

**Sire:** Gouldingpoll 1 Superduty **AI Code:** H 9215

Dam: Dorepoll 1 R51 Duchess 525

## Breeder/Farmer

We are very excited to release this outstanding new Hereford sire. Duncan combines some of the breed's greatest cows families in Romany 1 Lucy A49 and Dorepoll 1 R51 Duchess 525. A bull full of style and character, his pedigree models both outstanding maternal and terminal genetics which have produced both show winners and sale toppers. Duncan ranks in the top 1% of the breed for performance and carcase traits along with a top 5% milk figure of +14. This is a sire sure to follow in his descendants' footsteps.